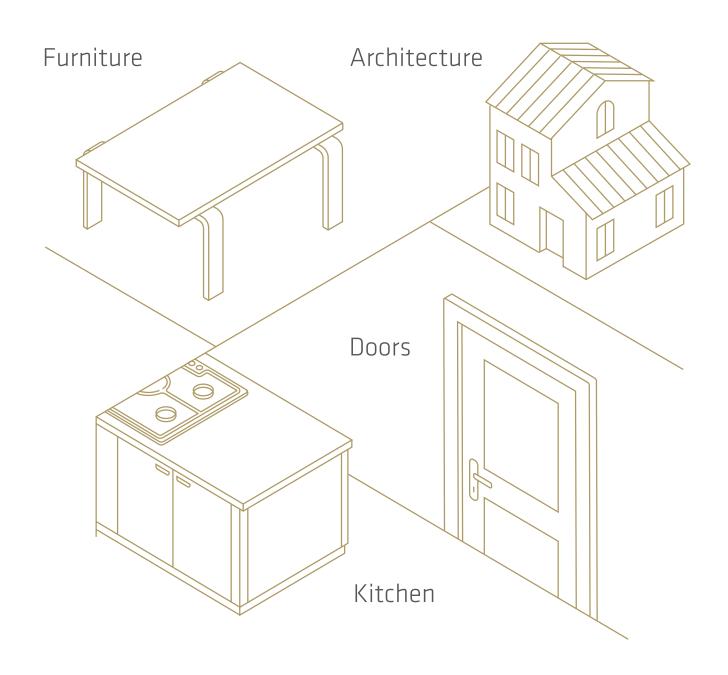

The possibility of conferring unique and special effects and functions opens up new frontiers in the production of customized finishes in the furniture, architecture, fashion and automotive industry. The strength of Upco® is its state-of-theart and one-of-a-kind production line. It combines the latest coating and curing technologies, giving the polyester film optical, tactile effects, high mechanical strength and other functional properties. Upco® is ISO 9001: 2015 certified for quality management standards.