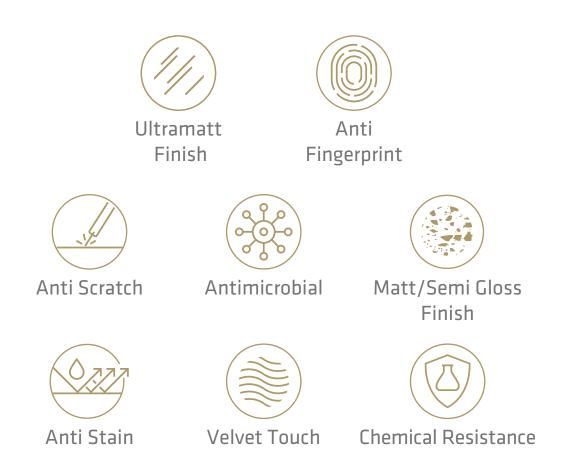

### **Features**

Upco® products provide to surfaces specific aesthetics and functional features depending on the production process of our customer and the desired final result.

Upco GmbH Schwabenstrasse, 14 72535 - Heroldstatt - Germany tel: +49 (0)7389 76191-01

#### **Upco**tex®

**Upcotex**<sup>®</sup> is a polyester film release with an acrylic radiation cured coating, ranging from extremely matt to high gloss. In the ultra matt version also an anti-fingerprint effect can be obtained on many finished products. In the PET version transparency, flatness and humidity resistance guarantee easy handling and maximum efficiency in any lamination process.

- Highly defined structures through laser engraving
- Combination of two gloss grades from 1.5 60 at 60 °
- Suitable for UV coatings, melamine and EB cured coating
- Intriguing aesthetic and haptic effect
- Option of adding specific properties such as: anti-fingerprint,
   UV resistance, anti-scratch, antimicrobial, velvet touch etc

**Upcotop**<sup>®</sup> is a high grade transparent polyester film with a textured coating layer. It is used as surface overlay, typically for melamine substrates. The EB cured top coatings consist of an acrylic layer that confers highly functional properties surface such as anti-scratch, anti-fingerprint, velvet touch, UV resistance and others. The PET film is specifically treated on the back side for strong bonding to the receiving substrate.