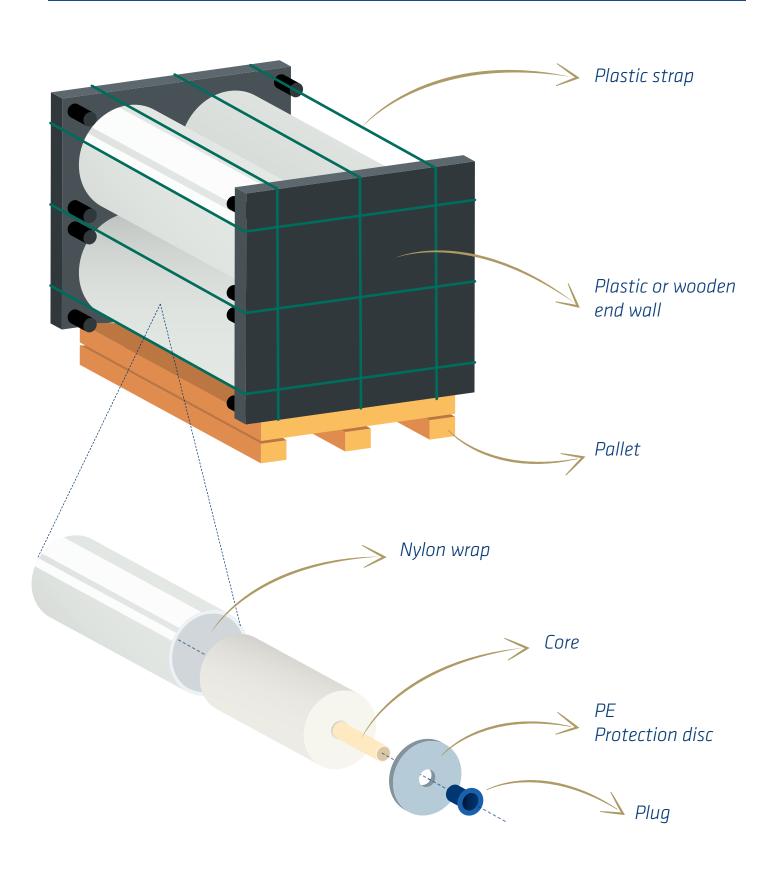

## **CODING OF MATERIALS PACKAGING COMPOSITION:**

| MATERIAL  | TYPE OF PACKAGING                | ENVIRONMENTAL<br>LABELING CODE |
|-----------|----------------------------------|--------------------------------|
| WOOD      | wooden pallet                    | FOR50                          |
|           | wooden box                       | FOR50                          |
|           | wooden lateral support/end wall  | FOR50                          |
|           | wooden panel                     | FOR50                          |
| PLASTIC   | plastic pallet                   | P07                            |
|           | plastic lateral support/end wall | PP5                            |
|           | plastic core                     | PVC3                           |
|           | AVS/SAN plastic core             | >ABS+SAN<7                     |
|           | plastic core                     | PS6                            |
|           | plastic strap                    | PET1                           |
|           | plastic plug                     | LDPE4                          |
|           | EPS foam roll cradle             | PS6                            |
|           | EVA tape                         | EVA7                           |
|           | transparent adhesive tape        | PVC3 / PP5                     |
|           | PE protecition disk              | 07                             |
| LUMINIUM  | aluminium core                   | ALU41                          |
| CARDBOARD | v-shape cardbord edge protection | PAP21                          |
|           | corrugated cardboard             | PAP20                          |
|           | greyboard                        | PAP21                          |
|           | siliconed paped protection       | PAP22                          |
|           | cardboard core                   | PAP21                          |
|           | cardboard box                    | PAP20                          |
|           | carboard tube                    | PAP21                          |
|           | paper adhesive tape              | PAP22                          |
|           | cardboard pallpack               | PAP20                          |
| PLASTIC   | plastic lateral support/end wall | PS6                            |
|           | plastic plug                     | PP5                            |
|           | plastic adapter                  | PS6                            |